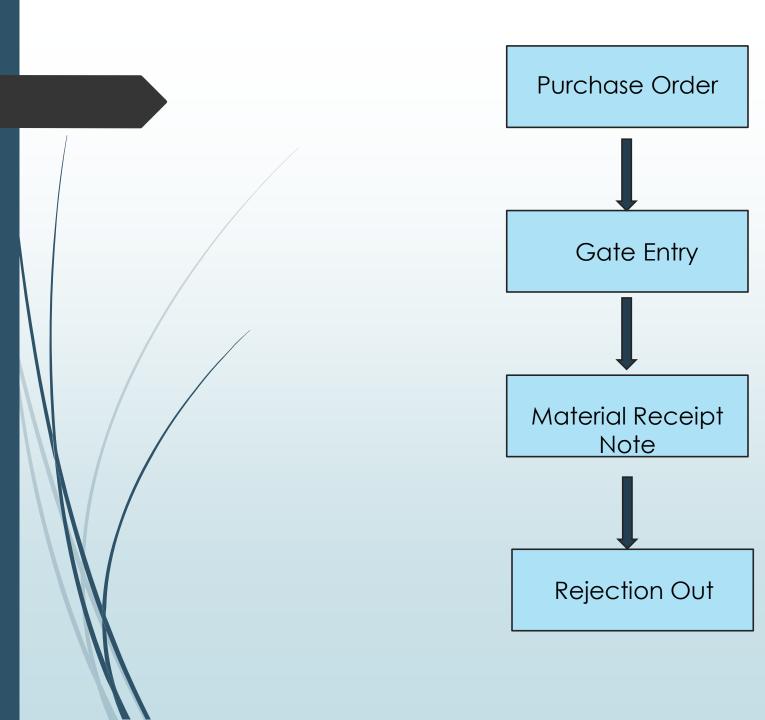

#### WORKFLOW OF A TYPICAL MANUFACTURING

#### **PURCHASE ORDER**

- Purchase order is a document issued by the buyer to the seller informing or placing his order.
- A purchase order typically lists the date of the order , shipping date, discount terms, name of the buyer and seller, description of the goods, model numbers, price, quantity, and PO number.

### **Gate Entry Voucher**

• Gate Entry is the record of goods entering the premises while GRN(or MRN) is the acceptance of the goods by company.

| Tally Sales, Support, T                                                   | aining <u>&amp;</u> ( | Customization <u>:- Co</u> | ntact @ +91-161-5044180~184 | E-mail @ support( | @frontiersoftech.com   |                     |                |
|---------------------------------------------------------------------------|-----------------------|----------------------------|-----------------------------|-------------------|------------------------|---------------------|----------------|
| GATE ENTRY No. GRM-945<br>Iterial Against : BIII Supplier Invoice No. : 2 |                       | 1-Jul-2019                 |                             |                   |                        |                     | 1-Jul-2<br>Mon |
|                                                                           |                       |                            | Gate Entry                  |                   |                        |                     |                |
| No For Print :<br>RN Entered : Yes                                        |                       |                            |                             |                   |                        |                     |                |
| rty A/c name : A2Z SALES                                                  |                       |                            |                             |                   | s                      | haw Discount Percen | tage? No       |
| rchase ledger : CONSUMABLE PUR. N 6.05% (Incld. SC)                       |                       |                            |                             |                   |                        |                     |                |
| No Name of Item                                                           |                       |                            | Order No Allow              | Balance PO<br>Qty | Billed Qty Quanti      | ty Rate per         | Am             |
| BRAKE SPRING MTB Z.P.                                                     |                       |                            | 20/1-Jul-2019 Yes           | 30.0000 unit      | 10.0000 unit 10.0000 u | nit                 |                |
|                                                                           |                       |                            |                             |                   |                        |                     |                |
|                                                                           |                       |                            |                             |                   |                        |                     |                |
|                                                                           |                       |                            |                             |                   |                        |                     |                |
|                                                                           |                       |                            |                             |                   |                        |                     |                |
|                                                                           |                       |                            |                             |                   |                        |                     |                |
|                                                                           |                       |                            |                             |                   |                        |                     |                |
|                                                                           |                       |                            |                             |                   |                        |                     |                |
|                                                                           |                       |                            |                             |                   |                        |                     |                |
|                                                                           |                       |                            |                             |                   |                        |                     |                |
|                                                                           |                       |                            |                             |                   |                        |                     |                |
| Narration :<br>rration:                                                   |                       |                            |                             |                   | 10.0000 unit           |                     |                |
|                                                                           |                       |                            |                             |                   | OLIADAAA               | IP: 192.168.1.20    |                |

### **Material Receipt Note**

• Material receipt note represents a transaction that took place when the hardware items are supplied from a supplier and delivered at the inventory location.

| terial Receipt Hote No. MRN<br>ATE ENTRY DATE:<br>aterial Against : Bi | 1-Jul-2019 GATE ENTRY NO. : GRM-945 | Date : | 1,16,878          |              |             |          |                              |                 | 1-Jul-20<br>Monda |
|------------------------------------------------------------------------|-------------------------------------|--------|-------------------|--------------|-------------|----------|------------------------------|-----------------|-------------------|
| arty A/c name: A2Z SAL<br>irchase ledger: CONSUMABI                    |                                     |        |                   |              |             |          | Show                         | Discount Percen |                   |
| No                                                                     | Name of Item                        |        | Balance PO<br>Qty | Billed Qty   | Rejection   | Shortage | Actual Recd. Quantity<br>Qty | Rate per        | Amou              |
| BRAKE SPRING                                                           | MTB Z.P.                            |        | 30.0000 unit      | 10.0000 unit | 5.0000 unit |          | 5.0000 unit 10.000 unit      |                 |                   |

### Rejection Out Voucher Created Automatically After MRN

| ejections Out (NRGP) No. NRGP-19/20-65                                                          | tact @ +91.161.5044180~184 E-mail @ support@frontiersoftech.com              | 1-Jul-201<br>Monda |
|-------------------------------------------------------------------------------------------------|------------------------------------------------------------------------------|--------------------|
| Ledger Account                                                                                  | Supplier's Name and Address                                                  |                    |
| 2Z SALES                                                                                        | AZZ SALES<br>NAWKGWO, SURANET CHARANGARH<br>ROAD, NEAR AMBALA<br>LALRU MANDI |                    |
| Name of Item                                                                                    | Quantity Rate per                                                            | Amou               |
| RAKE SPRING MTB Z.P.<br>Tracking No. : KiJMRMD152001 Order No.: 20/1-Jul-2019 Due on 1-Jul-2019 | 5.0000 unit                                                                  |                    |
|                                                                                                 | Rejection Godown 5.0000 unit                                                 |                    |
|                                                                                                 |                                                                              |                    |
|                                                                                                 |                                                                              |                    |
|                                                                                                 |                                                                              |                    |
|                                                                                                 |                                                                              |                    |
|                                                                                                 |                                                                              |                    |
|                                                                                                 |                                                                              |                    |
|                                                                                                 |                                                                              |                    |
|                                                                                                 |                                                                              |                    |
|                                                                                                 |                                                                              |                    |
|                                                                                                 |                                                                              |                    |
|                                                                                                 |                                                                              |                    |
| .Narration :                                                                                    |                                                                              |                    |
| arration:                                                                                       | 5.0000 unit                                                                  |                    |