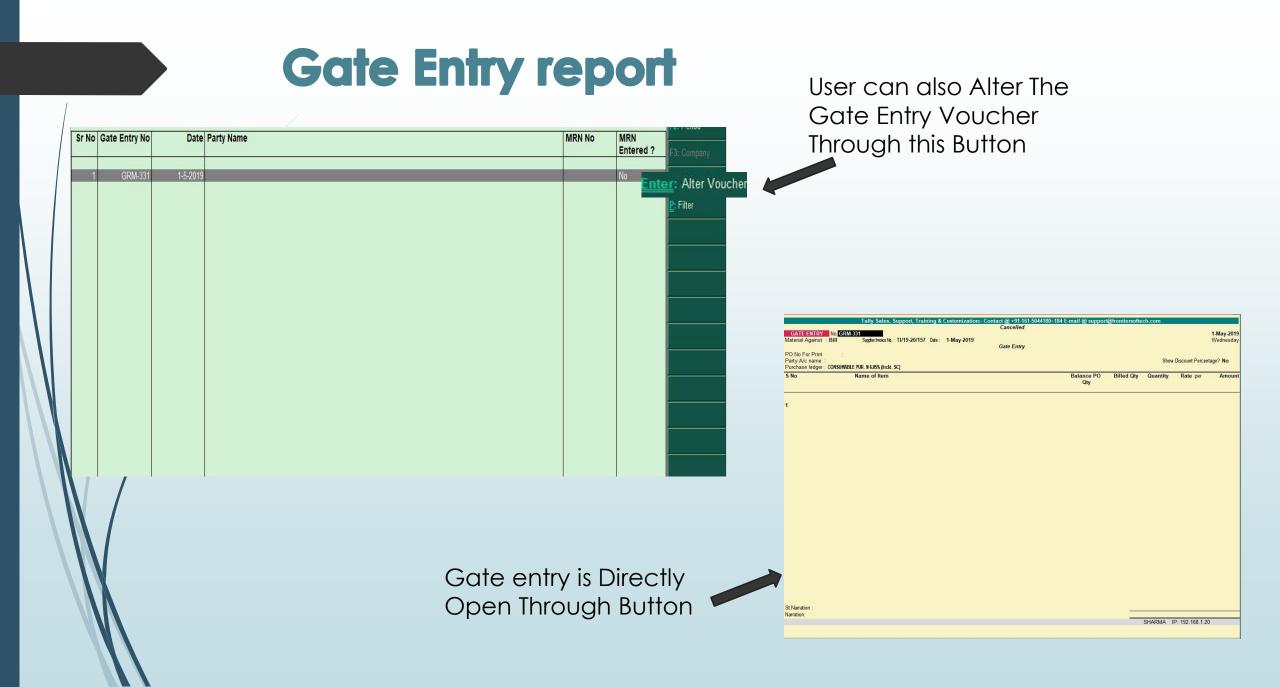

### Pending QC Report

| Date                                                                                                                                                                                                                                                                                                                                                                                                                                                                                                                                                                                                                                                                                                                                                                                                                                                                                                                                                                                                                                                                                                                                                                                                                                                                                                                                                                                                                                                                                                                                                                                                                                                                                                                                                                                                                                                                                                                                                                                                                                                                                                                           | VCh No   | Party                  | Item Name                   | Qty    | Status |                                 |
|--------------------------------------------------------------------------------------------------------------------------------------------------------------------------------------------------------------------------------------------------------------------------------------------------------------------------------------------------------------------------------------------------------------------------------------------------------------------------------------------------------------------------------------------------------------------------------------------------------------------------------------------------------------------------------------------------------------------------------------------------------------------------------------------------------------------------------------------------------------------------------------------------------------------------------------------------------------------------------------------------------------------------------------------------------------------------------------------------------------------------------------------------------------------------------------------------------------------------------------------------------------------------------------------------------------------------------------------------------------------------------------------------------------------------------------------------------------------------------------------------------------------------------------------------------------------------------------------------------------------------------------------------------------------------------------------------------------------------------------------------------------------------------------------------------------------------------------------------------------------------------------------------------------------------------------------------------------------------------------------------------------------------------------------------------------------------------------------------------------------------------|----------|------------------------|-----------------------------|--------|--------|---------------------------------|
|                                                                                                                                                                                                                                                                                                                                                                                                                                                                                                                                                                                                                                                                                                                                                                                                                                                                                                                                                                                                                                                                                                                                                                                                                                                                                                                                                                                                                                                                                                                                                                                                                                                                                                                                                                                                                                                                                                                                                                                                                                                                                                                                |          |                        |                             |        |        | F3: Company                     |
| and an end of the second second second                                                                                                                                                                                                                                                                                                                                                                                                                                                                                                                                                                                                                                                                                                                                                                                                                                                                                                                                                                                                                                                                                                                                                                                                                                                                                                                                                                                                                                                                                                                                                                                                                                                                                                                                                                                                                                                                                                                                                                                                                                                                                         | GRM-3461 | SULTAN ENTERPRISES-LDH | PEDAL AXLE CONE "ZP"        | 16,000 | No     |                                 |
|                                                                                                                                                                                                                                                                                                                                                                                                                                                                                                                                                                                                                                                                                                                                                                                                                                                                                                                                                                                                                                                                                                                                                                                                                                                                                                                                                                                                                                                                                                                                                                                                                                                                                                                                                                                                                                                                                                                                                                                                                                                                                                                                | GRM-3461 | SULTAN ENTERPRISES-LDH | PEDAL AXLE LOCK WASHER "ZP" | 16,500 | No     | P: Filter                       |
| STOLEN BERTHER TO STOLEN                                                                                                                                                                                                                                                                                                                                                                                                                                                                                                                                                                                                                                                                                                                                                                                                                                                                                                                                                                                                                                                                                                                                                                                                                                                                                                                                                                                                                                                                                                                                                                                                                                                                                                                                                                                                                                                                                                                                                                                                                                                                                                       | GRM-3461 | SULTAN ENTERPRISES-LDH | PEDAL CUP SMALL-20.50 "ZP"  | 16,000 | No     |                                 |
| STOLEN AND A DECK MARKED AND A | GRM-3461 | SULTAN ENTERPRISES-LDH | PEDAL CUP BIG -21.50 "ZP"   | 16,000 | No     | Enter: Alter Vouc               |
|                                                                                                                                                                                                                                                                                                                                                                                                                                                                                                                                                                                                                                                                                                                                                                                                                                                                                                                                                                                                                                                                                                                                                                                                                                                                                                                                                                                                                                                                                                                                                                                                                                                                                                                                                                                                                                                                                                                                                                                                                                                                                                                                | GRM-3461 | SULTAN ENTERPRISES-LDH | PEDAL AXLE NUT "ZP"         | 30,000 | No     | the second second second second |
| 12-1-2019                                                                                                                                                                                                                                                                                                                                                                                                                                                                                                                                                                                                                                                                                                                                                                                                                                                                                                                                                                                                                                                                                                                                                                                                                                                                                                                                                                                                                                                                                                                                                                                                                                                                                                                                                                                                                                                                                                                                                                                                                                                                                                                      | GRM-3549 | PREMJEET TRADERS-LDH   | PEDAL STEEL BALL 5/32       | 2,635  | No     |                                 |
|                                                                                                                                                                                                                                                                                                                                                                                                                                                                                                                                                                                                                                                                                                                                                                                                                                                                                                                                                                                                                                                                                                                                                                                                                                                                                                                                                                                                                                                                                                                                                                                                                                                                                                                                                                                                                                                                                                                                                                                                                                                                                                                                |          |                        |                             |        |        |                                 |
|                                                                                                                                                                                                                                                                                                                                                                                                                                                                                                                                                                                                                                                                                                                                                                                                                                                                                                                                                                                                                                                                                                                                                                                                                                                                                                                                                                                                                                                                                                                                                                                                                                                                                                                                                                                                                                                                                                                                                                                                                                                                                                                                |          |                        |                             |        |        |                                 |
|                                                                                                                                                                                                                                                                                                                                                                                                                                                                                                                                                                                                                                                                                                                                                                                                                                                                                                                                                                                                                                                                                                                                                                                                                                                                                                                                                                                                                                                                                                                                                                                                                                                                                                                                                                                                                                                                                                                                                                                                                                                                                                                                |          |                        |                             |        |        |                                 |
|                                                                                                                                                                                                                                                                                                                                                                                                                                                                                                                                                                                                                                                                                                                                                                                                                                                                                                                                                                                                                                                                                                                                                                                                                                                                                                                                                                                                                                                                                                                                                                                                                                                                                                                                                                                                                                                                                                                                                                                                                                                                                                                                |          |                        |                             |        |        |                                 |
|                                                                                                                                                                                                                                                                                                                                                                                                                                                                                                                                                                                                                                                                                                                                                                                                                                                                                                                                                                                                                                                                                                                                                                                                                                                                                                                                                                                                                                                                                                                                                                                                                                                                                                                                                                                                                                                                                                                                                                                                                                                                                                                                |          |                        |                             |        |        |                                 |
|                                                                                                                                                                                                                                                                                                                                                                                                                                                                                                                                                                                                                                                                                                                                                                                                                                                                                                                                                                                                                                                                                                                                                                                                                                                                                                                                                                                                                                                                                                                                                                                                                                                                                                                                                                                                                                                                                                                                                                                                                                                                                                                                |          |                        |                             |        |        |                                 |
|                                                                                                                                                                                                                                                                                                                                                                                                                                                                                                                                                                                                                                                                                                                                                                                                                                                                                                                                                                                                                                                                                                                                                                                                                                                                                                                                                                                                                                                                                                                                                                                                                                                                                                                                                                                                                                                                                                                                                                                                                                                                                                                                |          |                        |                             |        |        |                                 |
|                                                                                                                                                                                                                                                                                                                                                                                                                                                                                                                                                                                                                                                                                                                                                                                                                                                                                                                                                                                                                                                                                                                                                                                                                                                                                                                                                                                                                                                                                                                                                                                                                                                                                                                                                                                                                                                                                                                                                                                                                                                                                                                                |          |                        |                             |        |        |                                 |
|                                                                                                                                                                                                                                                                                                                                                                                                                                                                                                                                                                                                                                                                                                                                                                                                                                                                                                                                                                                                                                                                                                                                                                                                                                                                                                                                                                                                                                                                                                                                                                                                                                                                                                                                                                                                                                                                                                                                                                                                                                                                                                                                |          |                        |                             |        |        |                                 |
|                                                                                                                                                                                                                                                                                                                                                                                                                                                                                                                                                                                                                                                                                                                                                                                                                                                                                                                                                                                                                                                                                                                                                                                                                                                                                                                                                                                                                                                                                                                                                                                                                                                                                                                                                                                                                                                                                                                                                                                                                                                                                                                                |          |                        |                             |        |        |                                 |
|                                                                                                                                                                                                                                                                                                                                                                                                                                                                                                                                                                                                                                                                                                                                                                                                                                                                                                                                                                                                                                                                                                                                                                                                                                                                                                                                                                                                                                                                                                                                                                                                                                                                                                                                                                                                                                                                                                                                                                                                                                                                                                                                |          |                        |                             |        |        |                                 |
|                                                                                                                                                                                                                                                                                                                                                                                                                                                                                                                                                                                                                                                                                                                                                                                                                                                                                                                                                                                                                                                                                                                                                                                                                                                                                                                                                                                                                                                                                                                                                                                                                                                                                                                                                                                                                                                                                                                                                                                                                                                                                                                                |          |                        |                             |        |        |                                 |
|                                                                                                                                                                                                                                                                                                                                                                                                                                                                                                                                                                                                                                                                                                                                                                                                                                                                                                                                                                                                                                                                                                                                                                                                                                                                                                                                                                                                                                                                                                                                                                                                                                                                                                                                                                                                                                                                                                                                                                                                                                                                                                                                |          |                        |                             |        |        |                                 |
|                                                                                                                                                                                                                                                                                                                                                                                                                                                                                                                                                                                                                                                                                                                                                                                                                                                                                                                                                                                                                                                                                                                                                                                                                                                                                                                                                                                                                                                                                                                                                                                                                                                                                                                                                                                                                                                                                                                                                                                                                                                                                                                                |          |                        |                             |        |        |                                 |
|                                                                                                                                                                                                                                                                                                                                                                                                                                                                                                                                                                                                                                                                                                                                                                                                                                                                                                                                                                                                                                                                                                                                                                                                                                                                                                                                                                                                                                                                                                                                                                                                                                                                                                                                                                                                                                                                                                                                                                                                                                                                                                                                |          |                        |                             |        |        |                                 |