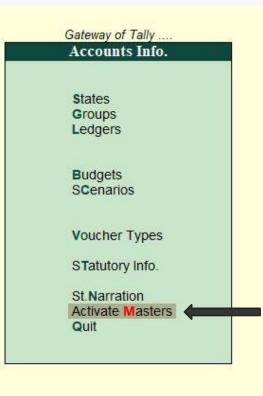

|                                                                              |                    |
| .Narration :                                                                                    |                                                                              |                    |
| arration:                                                                                       | 5.0000 unit                                                                  |                    |



Stock Items. Stock Item refers to goods that you manufacture or trade. It is the primary inventory entity and is the lowest level of information on your inventory. You have to create a Stock Item in Tally.ERP 9 for each inventory item that you want to account for.

### **Activate Masters**



#### List of Inactive Stock Items

| lame of Stock Items                                       | Type of Master | ls Ac     |
|-----------------------------------------------------------|----------------|-----------|
|                                                           | Stock Items    | No        |
| CARD HSN 4820                                             | Stock Items    | No        |
| CCUMULATOR FOR NITROGEN                                   | Stock Items    | No        |
| CID GAS FREE K-61                                         | Stock Items    | No        |
| C SHEET HSN-6811                                          | Stock Items    | No        |
| djuster Pipe 6x 16 Zp (Labur Job)                         | Stock Items    | No        |
| IR BUBBLE POLY BAG 12X17